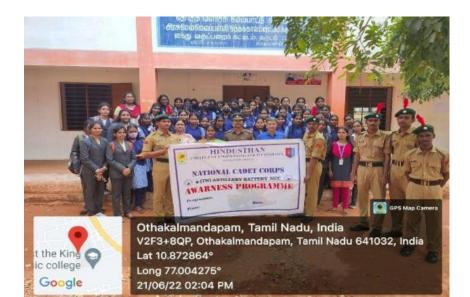

Latitude 10.9022716666666666° Local 10:56:30 AM GMT 05:26:30 AM Longitude 76.97535833333333° Altitude 340 meters Wednesday, 19.07.2023

Othakalmandapam, Tamil Nadu, India V2F3+8QP, Othakalmandapam, Tamil Nadu 641032, India Lat 10.873036° Long 77.004145° 21/06/22 01:44 PM