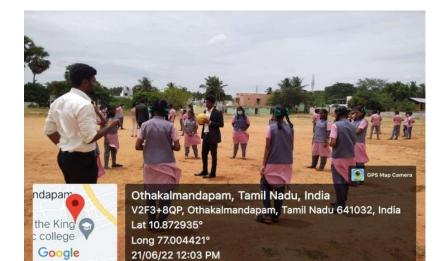

Latitude 10.9022716666666666° Local 10:56:30 AM GMT 05:26:30 AM Longitude 76.97535833333333° Altitude 340 meters Wednesday, 19.07.2023

Othakalmandapam, Tamil Nadu, India V2F3+8QP, Othakalmandapam, Tamil Nadu 641032, India Lat 10.873036° Long 77.004145° 21/06/22 01:44 PM